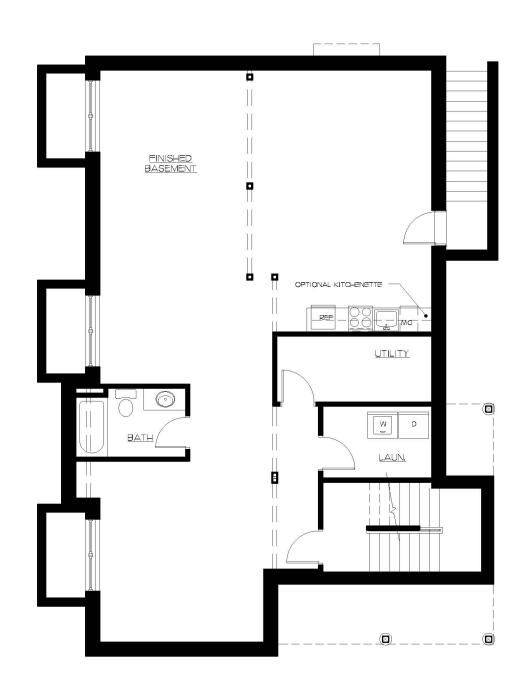

#### FINISHED BASEMENT - LARGE TYPE 2 | 1,475 SF

NOTE: Floorplans may vary according to elevation and figures reflecting size, square footage, and other dimensions are estimates; actual construction may vary. Size and square footage of home may vary based on expandable area and options selected. Nantucket Property Owner, LLC reserves the right to change plans, dimensions, features, specifications, materials, and availability of homes without notice or obligation.