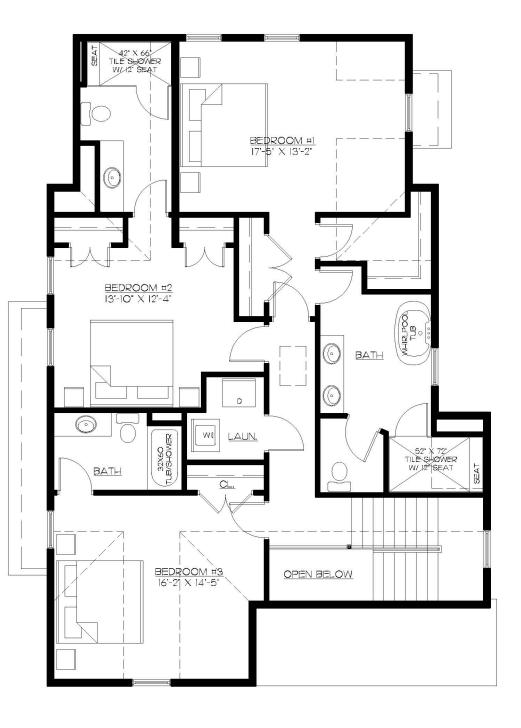

### SECOND FLOOR | 1,432 SF

NOTE: Floorplans may vary according to elevation and figures reflecting size, square footage, and other dimensions are estimates; actual construction may vary. Size and square footage of home may vary based on expandable area and options selected. Nantucket Property Owner, LLC reserves the right to change plans, dimensions, features, specifications, materials, and availability of homes without notice or obligation.