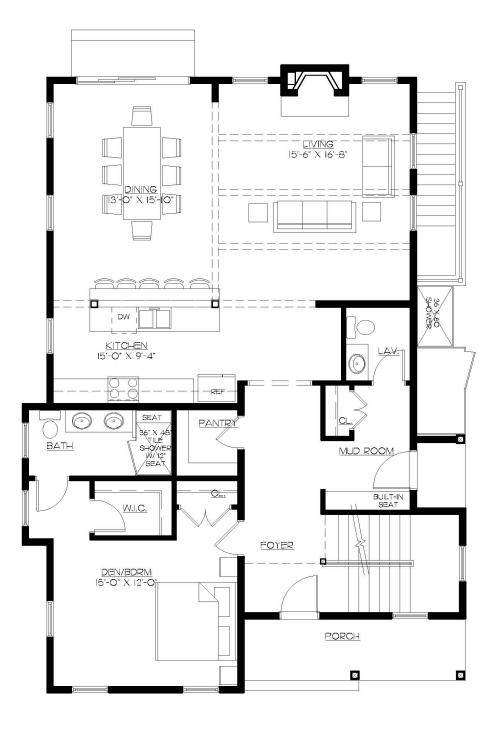

#### FIRST FLOOR | 1,475 SF

### SECOND FLOOR | 1,432 SF

NOTE: Floorplans may vary according to elevation and figures reflecting size, square footage, and other dimensions are estimates; actual construction may vary. Size and square footage of home may vary based on expandable area and options selected. Nantucket Property Owner, LLC reserves the right to change plans, dimensions, features, specifications, materials, and availability of homes without notice or obligation.